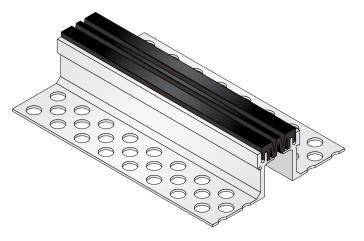

## **FEATURES**

expansion insert can be replaced anytime, abrasion-, weather- and temperature-resistant (-40°C to +120°C), perforated bearing legs guarantee the best connection to the substrate/covering, the joint profile is laid with a flush insert during the screed work and can therefore be used as a stripping edge, the overlap inlay supplied separately on rollers is replaced with the existing inlay during the covering work

#### **FORMED PARTS**

corner piece, T-piece, cross piece, floor-wall connections

Projection of the expansion insert: 5 mm