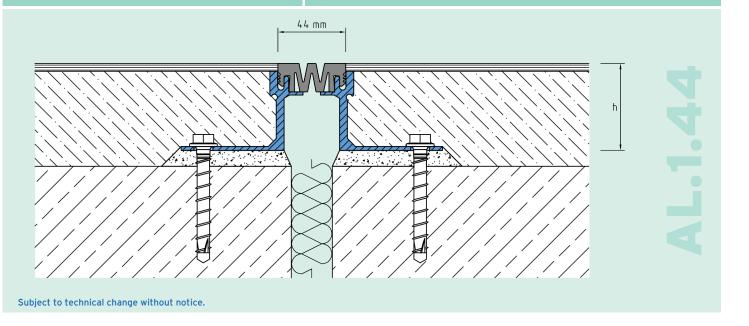

# **TECHNICAL DATA**

Movement horizontal: 16 mm (±8 mm) Movement vertical: 12 mm (±6 mm) Visible width: 44 mm

Maximal joint width: 40 mm

Load rating: wheel load 700 kg up

to Ø 150 mm, B = 100

Supply length: 3 mtr

# **DESIGNS**

| ARTICLE NO.   | PROFILE HEIGHT (h) | RECESS (BxT) |
|---------------|--------------------|--------------|
| AL.1.44/25 Ü  | 25 mm              | 240 x 30 mm  |
| AL.1.44/38 Ü  | 38 mm              | 240 x 43 mm  |
| AL.1.44/55 Ü  | 55 mm              | 240 x 63 mm  |
| AL.1.44/68 Ü  | 68 mm              | 240 x 73 mm  |
| AL.1.44/88 Ü  | 88 mm              | 240 x 93 mm  |
| AL.1.44/108 Ü | 108 mm             | 240 x 113 mm |
| AL.1.44/128 Ü | 128 mm             | 240 x 133 mm |