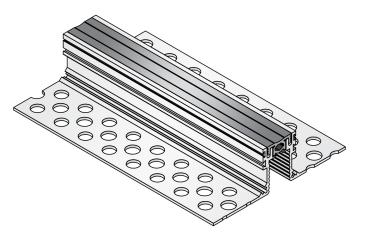

# AL.1.38/.. G

- replaceable expansion insert
- hygiene-friendly and smooth expansion insert
- non-PVC
- stable aluminum supports

### **FEATURES**

expansion insert can be replaced anytime, abrasion-, weather- and temperature-resistant (-40°C to +120°C), perforated bearing legs guarantee the best connection to the substrate/covering

#### **MATERIAL**

aluminium, EPDM expansion insert

#### **FORMED PARTS**

corner piece, T-piece, cross piece, floor-wall connections

For mastic asphalt, please ask for technical advice.