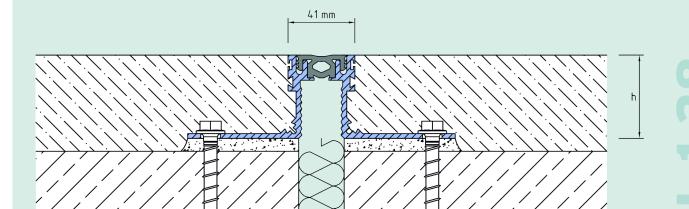

# **TECHNICAL DATA**

Movement horizontal: 6 mm (±3 mm) Movement vertical: 6 mm (±3 mm) Visible width: 41 mm Maximal joint width: 30 mm

Load rating: wheel load 700 kg up to Ø 150 mm, B = 100

Supply length: 3 mtr Color of expansion insert: grau

# **DESIGNS**

| PROFILE HEIGHT (h) | RECESS (BxT)                                                  |
|--------------------|---------------------------------------------------------------|
| 20 mm              | 200 x 30 mm                                                   |
| 33 mm              | 200 x 43 mm                                                   |
| 50 mm              | 200 x 60 mm                                                   |
| 63 mm              | 200 x 73 mm                                                   |
| 83 mm              | 200 x 93 mm                                                   |
| 103 mm             | 200 x 113 mm                                                  |
| 123 mm             | 200 x 133 mm                                                  |
| request.           |                                                               |
|                    | 20 mm<br>33 mm<br>50 mm<br>63 mm<br>83 mm<br>103 mm<br>123 mm |