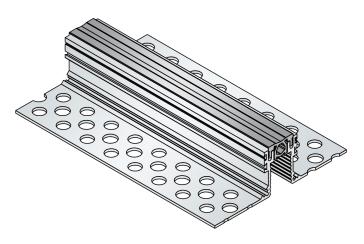

# AL.1.31/.. ÜG

- replaceable expansion insert
- hygiene-friendly and smooth expansion insert
- non-PVC
- projecting expansion insert
- stable aluminum supports

### **FEATURES**

expansion insert can be replaced anytime, abrasion-, weather- and temperature-resistant (-40°C to +120°C), perforated bearing legs guarantee the best connection to the substrate/covering, the joint profile is laid with a flush insert during the screed work and can therefore be used as a stripping edge, the overlap inlay supplied separately on rollers is replaced with the existing inlay during the covering work

#### **FORMED PARTS**

corner piece, T-piece, cross piece, floor-wall connections

Projection of the expansion insert: 3 mm