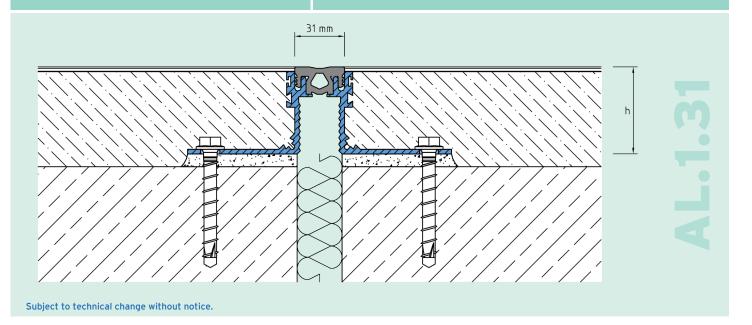

# **TECHNICAL DATA**

Movement horizontal: 6 mm (±3 mm) Movement vertical: 6 mm (±3 mm) Visible width: 31 mm Maximal joint width: 30 mm

Load rating: wheel load 700 kg up to Ø 150 mm, B = 100

Supply length: 3 mtr Color of expansion insert: grau

# **DESIGNS**

| ARTICLE NO.                 | PROFILE HEIGHT (h) | RECESS (BxT) |
|-----------------------------|--------------------|--------------|
| AL.1.31/23 ÜG               | 23 mm              | 200 x 30 mm  |
| AL.1.31/36 ÜG               | 36 mm              | 200 x 43 mm  |
| AL.1.31/53 ÜG               | 53 mm              | 200 x 60 mm  |
| AL.1.31/66 ÜG               | 66 mm              | 200 x 73 mm  |
| AL.1.31/86 ÜG               | 86 mm              | 200 x 93 mm  |
| AL.1.31/106 ÜG              | 106 mm             | 200 x 113 mm |
| AL.1.31/126 ÜG              | 126 mm             | 200 x 133 mm |
| Special heights on request. |                    |              |