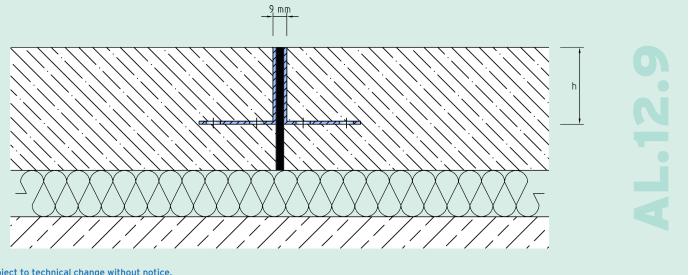

# **TECHNICAL DATA**

Movement horizontal: 2 mm (±1 mm)

Visible width: 9 mm Material/sheet thickness: 2 mm

Load rating: wheel load 400 kg up

to Ø 150 mm, B = 100

mm

Supply length: 3 mtr Color of expansion insert: schwarz

# **DESIGNS**

AL.12.9/20

PROFILE HEIGHT (h) **ARTICLE NO.** 

20 mm

AL.12.9/30 30 mm AL.12.9/40 40 mm AL.12.9/50 50 mm AL.12.9/60 60 mm AL.12.9/70 70 mm AL.12.9/80 80 mm AL.12.9/100 100 mm

Special heights on request.