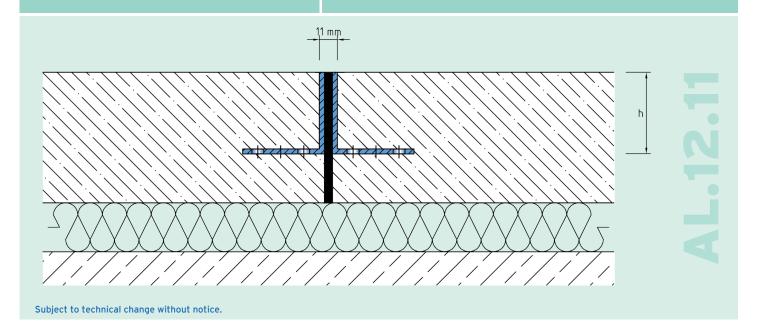

# **TECHNICAL DATA**

Movement horizontal: 2 mm (±1 mm)

Visible width: 11 mm Material/sheet thickness: 3 mm

Load rating: wheel load 600 kg up

to Ø 150 mm, B = 100

mm

Supply length: 3 mtr Color of expansion insert: schwarz

## **DESIGNS**

PROFILE HEIGHT (h) **ARTICLE NO.** 

AL.12.11/20 20 mm AL.12.11/30 30 mm AL.12.11/40 40 mm AL.12.11/50 50 mm AL.12.11/60 60 mm AL.12.11/80 80 mm AL.12.11/100 100 mm Special heights on request.