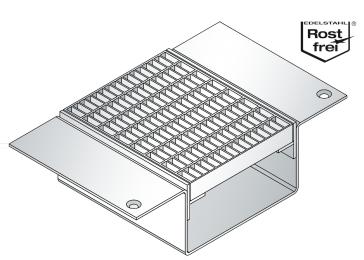

# ALR.8.250/..

- high load-bearing capacity
- with coating-flange

#### **FEATURES**

permanently tight, corrosion-resistant, high flexibility (variable lengths, heights and widths), mesh size grating in 30x10 mm (30x30 mm on request)

#### MATERIAL

hot-dip galvanised steel, stainless steel V2A (V4A on request)

#### **FORMED PARTS**

channel end piece (flange all around or upstand), corner piece, Tpiece, cross piece, channel drain, 2-fold locking per grating