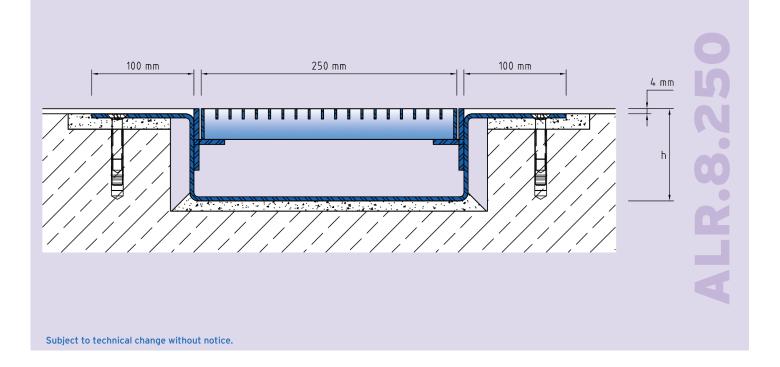

## **TECHNICAL DATA**

Material thickness channel body: 4 mm
Material thickness mounting bracket: 5 mm
Supply length: 3 mtr
Steel grating width: 250 mm

### **DESIGNS**

ARTICLE NO. CHANNEL HEIGHT (h) RECESS (BXT)

ALR.8.250/90 90 mm 310 x 100 mm

ALR.8.250/120 120 mm 310 x 130 mm

ALR.8.250/150 150 mm 310 x 160 mm

Special heights on request.