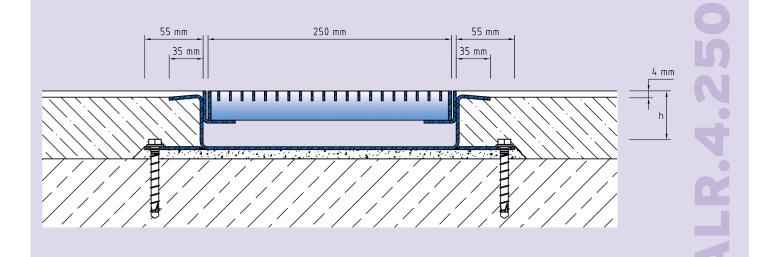

# **TECHNICAL DATA**

Material/sheet thickness: 3 mm Supply length: Steel grating width:

3 mtr 250 mm DESIGNS

**ARTICLE NO.** ALR.4.250/60 60 mm ALR.4.250/80 80 mm Special heights on request.

CHANNEL HEIGHT (h)

RECESS (BxT) 410 x 70 mm 410 x 90 mm

Subject to technical change without notice.