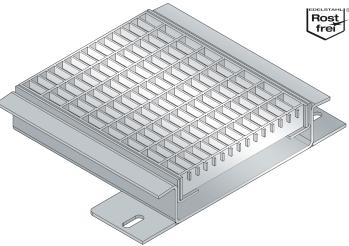

# ALR.4.250/..

- car-trafficable
- with coating-flange

## **FEATURES**

permanently tight, corrosion-resistant, high flexibility (variable lengths, heights and widths), mesh size grating in 30x10 mm (30x30 mm on request)

#### **FORMED PARTS**

channel end piece (flange all around or upstand), corner piece, Tpiece, cross piece, channel drain, 2-fold locking per grating

# **TECHNICAL DATA**

Material/sheet thickness: 3 mm Supply length: Steel grating width:

3 mtr 250 mm DESIGNS

**ARTICLE NO.** ALR.4.250/60 60 mm ALR.4.250/80 80 mm Special heights on request.

CHANNEL HEIGHT (h)